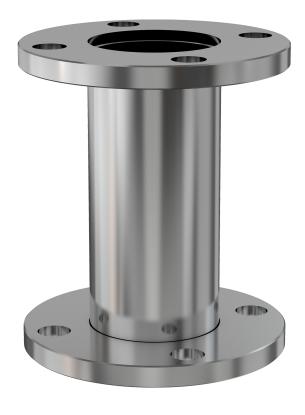

# **ASA full nipple** 16" OD X 10" ID ASA full nipple

Part number: 2N-ASA-16-1000N

## **ASA full nipple** 16" OD X 10" ID ASA full nipple

- One each flat and grooved flange is needed to complete a connection
- All products are available with both genders or a combination
- Contact us at 800-824-4166 if you can't find exactly what you need

# Dimensions (in inches) Dim A 19.8"

#### 2N-ASA-16-1000N

| Parameters        | Specifications       |
|-------------------|----------------------|
| Flange 1          | DN 10 (16" OD)       |
| Туре              | Full Nipple          |
| Material          | 304 stainless        |
| Tube OD           | 10"                  |
| Length            | 19.8"                |
| Vacuum Range      | 1. 108 mbar to 1 bar |
| Temperature Range | -20 °C to 150 °C     |
| Weight            | 71 lbs               |