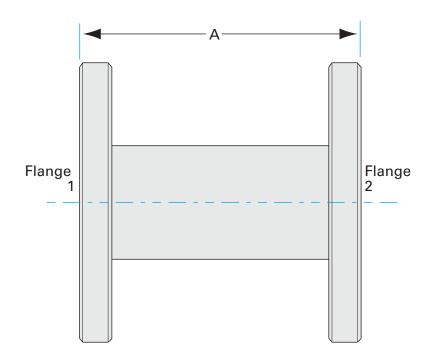

# Dimensions (in inches) Dim A 19.8"

#### 2N-ASA-16-1000N

| Parameters        | Specifications       |
|-------------------|----------------------|
| Flange 1          | DN 10 (16" OD)       |
| Туре              | Full Nipple          |
| Material          | 304 stainless        |
| Tube OD           | 10"                  |
| Length            | 19.8"                |
| Vacuum Range      | 1. 108 mbar to 1 bar |
| Temperature Range | -20 °C to 150 °C     |
| Weight            | 71 lbs               |